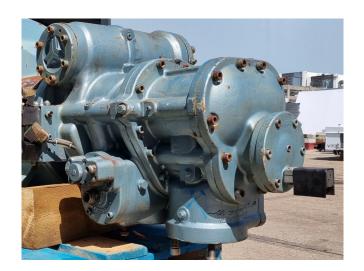

#### **Used Grasso ER-E36S-28**

Used Grasso ER-E36S-28 screw compressor on Freon / NH3. Complete with a Leroy Somer PLS250SP-T electric motor - 60 Hz - 103 kW - 3555 RPM. \*Why choose for HOSBV? Were not only the largest used refrigeration specialist in Europe, but also, we deliver all equipment including an extensive test, warranty and an industrial cleaning. \*Optionally we can also perform a new paint job and arrange the logistics.