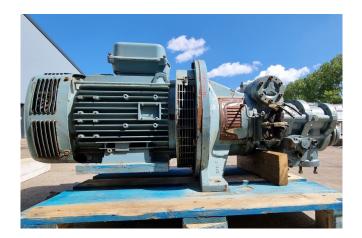

#### **Used Grasso ER-E36S-28**

Used Grasso ER-E36S-28 screw compressor on Freon / NH3. Complete with a Leroy Somer PLS250SP-T electric motor - 60 Hz - 103 kW - 3555 RPM. \*Why choose for HOSBV? Were not only the largest used refrigeration specialist in Europe, but also, we deliver all equipment including an extensive test, warranty and an industrial cleaning. \*Optionally we can also perform a new paint job and arrange the logistics.