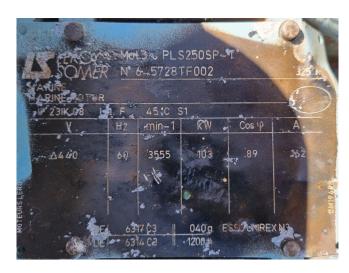

### **Specifications**

| Marca              | Grasso                  |
|--------------------|-------------------------|
| Tipo               | ER-E36S-28              |
| Refrigerante       | Freon                   |
| kW at -20°C/+40°C  | 132,0*                  |
| Electromotor Specs | 60 Hz - 103 kW - 3555   |
|                    | RPM                     |
| m3 / h             | 655,2                   |
| Comentarios        | Y.o.b. 2008             |
| Comentarios        | *Capacity based at      |
|                    | R404a and the following |
|                    | temperatures            |
|                    | (-25°C/+40°C)           |
| Tamaños            | 1840x720x790 mm         |
|                    | (LxWxH)                 |
| Stock              | 2                       |

#### **Used Grasso ER-E36S-28**

Used Grasso ER-E36S-28 screw compressor on Freon / NH3. Complete with a Leroy Somer PLS250SP-T electric motor - 60 Hz - 103 kW - 3555 RPM. \*Why choose for HOSBV? Were not only the largest used refrigeration specialist in Europe, but also, we deliver all equipment including an extensive test, warranty and an industrial cleaning. \*Optionally we can also perform a new paint job and arrange the logistics.