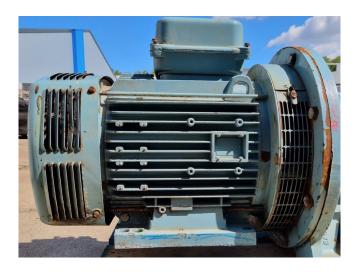

#### **Used Grasso ER-E36S-28**

Used Grasso ER-E36S-28 screw compressor on Freon / NH3. Complete with a Leroy Somer PLS250SP-T electric motor - 60 Hz - 103 kW - 3555 RPM. \*Why choose for HOSBV? Were not only the largest used refrigeration specialist in Europe, but also, we deliver all equipment including an extensive test, warranty and an industrial cleaning. \*Optionally we can also perform a new paint job and arrange the logistics.