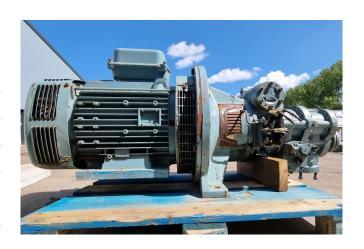

#### **Used Grasso ER-E36S-28**

Used Grasso ER-E36S-28 screw compressor on Freon / NH3. Complete with a Leroy Somer PLS250SP-T electric motor - 60 Hz - 103 kW - 3555 RPM. \*Why choose for HOSBV? Were not only the largest used refrigeration specialist in Europe, but also, we deliver all equipment including an extensive test, warranty and an industrial cleaning. \*Optionally we can also perform a new paint job and arrange the logistics.