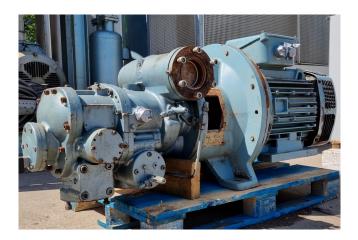

#### **Used Grasso ER-E36S-28**

Used Grasso ER-E36S-28 screw compressor on Freon / NH3. Complete with a Leroy Somer PLS250SP-T electric motor - 60 Hz - 103 kW - 3555 RPM. \*Why choose for HOSBV? Were not only the largest used refrigeration specialist in Europe, but also, we deliver all equipment including an extensive test, warranty and an industrial cleaning. \*Optionally we can also perform a new paint job and arrange the logistics.