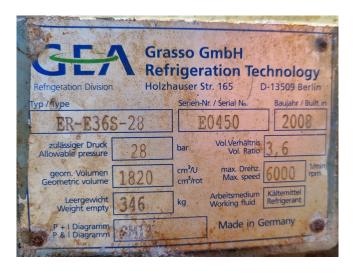

### **Specifications**

| Marca              | Grasso                  |
|--------------------|-------------------------|
| Tipo               | ER-E36S-28              |
| Refrigerante       | Freon                   |
| kW at -20°C/+40°C  | 132,0*                  |
| Electromotor Specs | 60 Hz - 103 kW - 3555   |
|                    | RPM                     |
| m3 / h             | 655,2                   |
| Comentarios        | Y.o.b. 2008             |
| Comentarios        | *Capacity based at      |
|                    | R404a and the following |
|                    | temperatures            |
|                    | (-25°C/+40°C)           |
| Tamaños            | 1840x720x790 mm         |
|                    | (LxWxH)                 |
| Stock              | 2                       |

#### **Used Grasso ER-E36S-28**

Used Grasso ER-E36S-28 screw compressor on Freon / NH3. Complete with a Leroy Somer PLS250SP-T electric motor - 60 Hz - 103 kW - 3555 RPM. \*Why choose for HOSBV? Were not only the largest used refrigeration specialist in Europe, but also, we deliver all equipment including an extensive test, warranty and an industrial cleaning. \*Optionally we can also perform a new paint job and arrange the logistics.