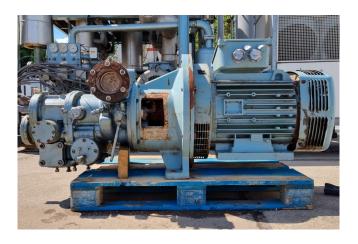

#### **Used Grasso ER-E36S-28**

Used Grasso ER-E36S-28 screw compressor on Freon / NH3. Complete with a Leroy Somer PLS250SP-T electric motor - 60 Hz - 103 kW - 3555 RPM. \*Why choose for HOSBV? Were not only the largest used refrigeration specialist in Europe, but also, we deliver all equipment including an extensive test, warranty and an industrial cleaning. \*Optionally we can also perform a new paint job and arrange the logistics.