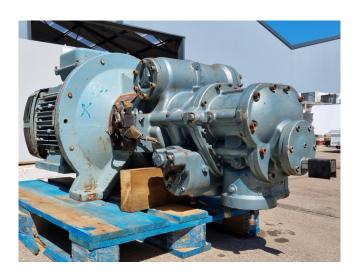

#### **Used Grasso ER-E36S-28**

Used Grasso ER-E36S-28 screw compressor on Freon / NH3. Complete with a Leroy Somer PLS250SP-T electric motor - 60 Hz - 103 kW - 3555 RPM. \*Why choose for HOSBV? Were not only the largest used refrigeration specialist in Europe, but also, we deliver all equipment including an extensive test, warranty and an industrial cleaning. \*Optionally we can also perform a new paint job and arrange the logistics.